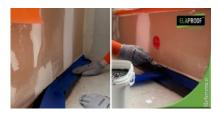

## **Description**

The indoor air sealing and radon protection of the semi-detached house being completed at the Tuusula housing fair area was implemented with ElaProof products. The sealing of the exterior wall-floor interface and the internal sealing of the exterior wall-window interface were performed in accordance with the manufacturer's work instructions. Porous interior surfaces were first treated with ElaProof Primer, then ElaProof Indoor was applied. ElaProof Base Fabric was pressed onto the ElaProof Indoor mass and another layer of ElaProof Indoor was applied on top of it. After the sealing work, the walls and floors were leveled and painted/coated.