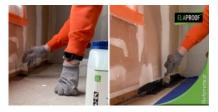

## **Description**

The indoor air sealing and radon protection of the semi-detached house being completed at the Tuusula housing fair area was implemented with ElaProof products. The sealing of the exterior wall-floor interface and the internal sealing of the exterior wall-window interface were performed in accordance with the manufacturer's work instructions. Porous interior surfaces were first treated with ElaProof Primer, then ElaProof Indoor was applied. ElaProof Base Fabric was pressed onto the ElaProof Indoor mass and another layer of ElaProof Indoor was applied on top of it. After the sealing work, the walls and floors were leveled and painted/coated.