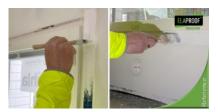

## **Description**

The indoor air sealing and radon protection of the semi-detached house being completed at the Tuusula housing fair area was implemented with ElaProof products. The sealing of the exterior wall-floor interface and the internal sealing of the exterior wall-window interface were performed in accordance with the manufacturer's work instructions. Porous interior surfaces were first treated with ElaProof Primer, then ElaProof Indoor was applied. ElaProof Base Fabric was pressed onto the ElaProof Indoor mass and another layer of ElaProof Indoor was applied on top of it. After the sealing work, the walls and floors were leveled and painted/coated.